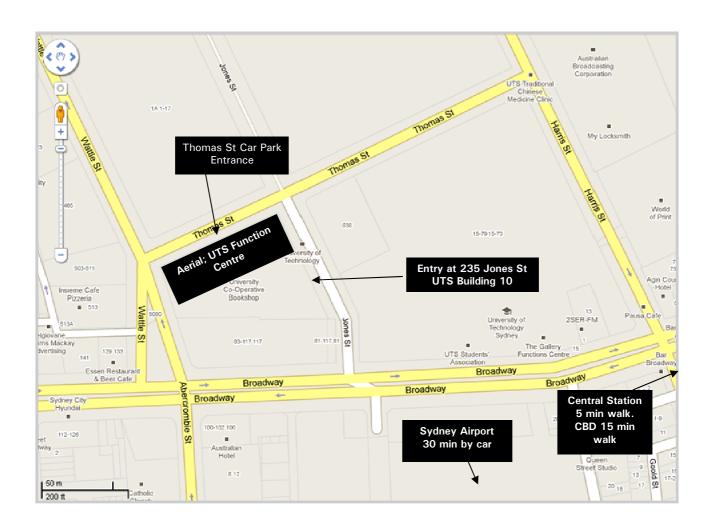

## **Aerial UTS Function Centre Directions**

- Location, level 7, UTS Building 10. Enter at 235 Jones St Ultimo Foyer, take the lift to level 7 and proceed to the Function Centre.
- Car park entrance is accessed from Thomas St (travelling West), with lift access to level 7.
- Metered street parking is available in Thomas Street but limited.
- Aerial is located 5 minutes walk from Central Railway Station, and 15 minutes to Sydney CBD.
- Airport is 30 minutes drive (allow for Traffic)
- Public buses run regularly to the City from Broadway
- Broadway Shopping Centre is 5 minutes walk along Broadway to the West.