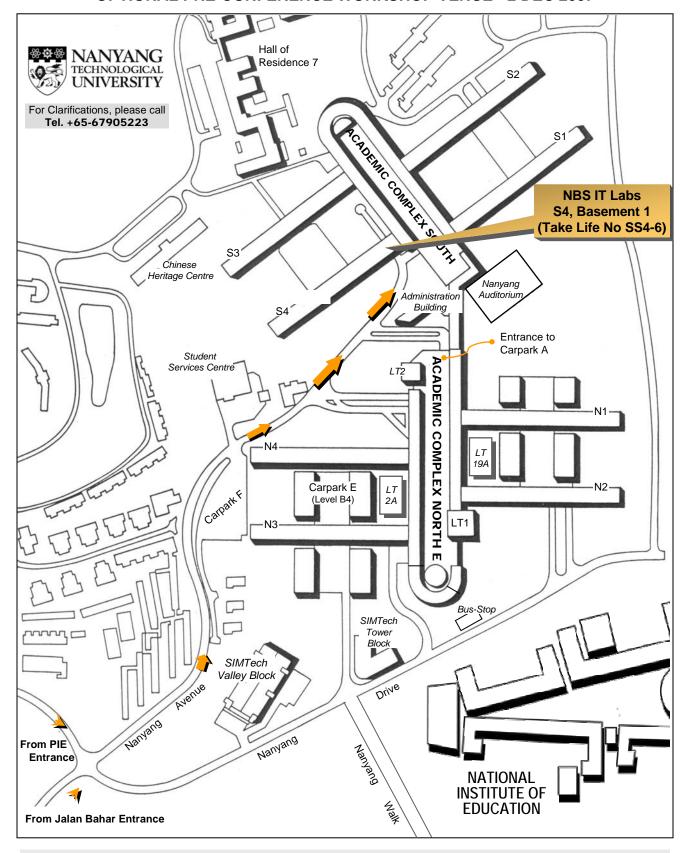

## OPTIONAL PRE-CONFERENCE WORKSHOP VENUE - 2 DEC 2007

## From Jalan Bahar Entrance -

- After turning in from *Jln Bahar*, drive along *Nanyang Avenue* for about 2.5km
- At the cross junction between Nanyang Drive and Nanyang Avenue, head straight and drive up the slope towards the Student Services Centre
- · Keep driving along Nanyang Avenue and drive pass the Administration Building located on your right.
- Drive straight ahead (slight down slope) and you will see the gantry to Carpark B located on your right.
- Enter Carpark B of the Academic Complex South and follow the signs toward the venue for pre-conference Workshop.